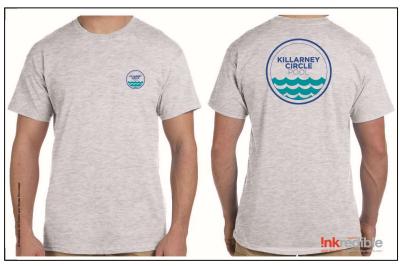

## KILLARNEY CIRCLE POOL T-SHIRTS \$14.25 FOR MEMBERS ONLY

ORDER NO LATER THAN TUESDAY, JUNE 28

Show your KCP pride and community spirit! These T-shirts are only available by advance order through Tuesday, June 28. Payment must accompany this form.

**Price:** \$14.25 (that includes tax)

**Sizes:** Men's S, M, L, XL, 2XL, 3XL; Women's S, M, L, XL, 2XL, 3XL; Youth XS, S, M, L

**Fabric Content:** Heavyweight 100% cotton **Color:** Heather gray w/ Blue & Teal Graphic